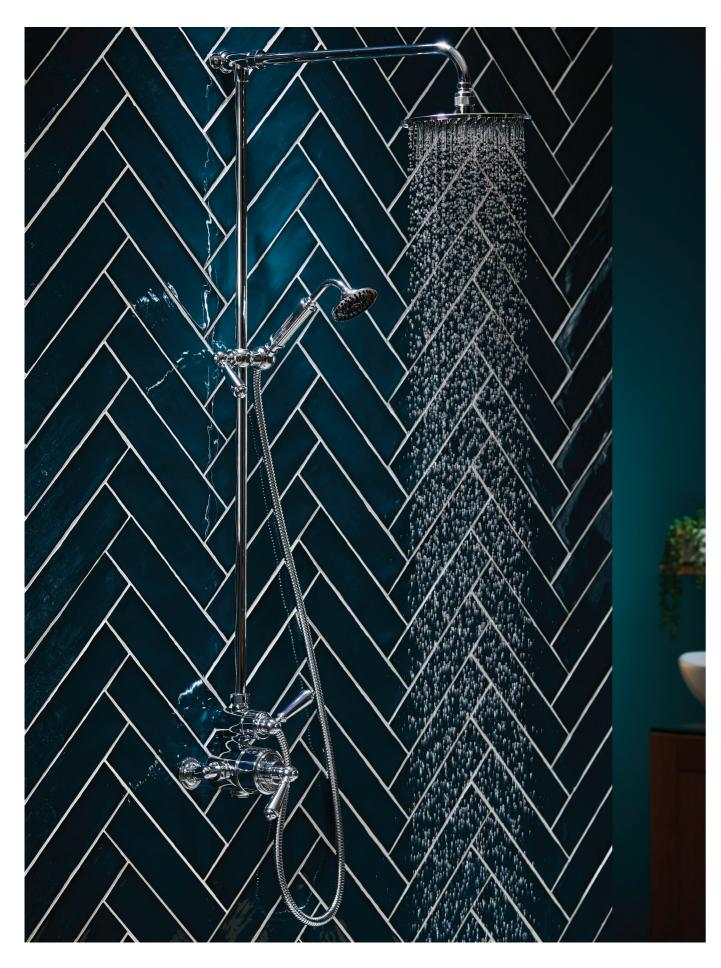

## The ultimate in luxury showering.

The reassurance of thermostatically controlled water temperature allows for an invigorating or relaxing shower experience.

Black porcelain levers provide the perfect companion to bright nickel brassware.

 SJ7400NILHLLBK – Traditional exposed thermostatic valve delivering single water outlet with black porcelain London handle and black porcelain London lever. SJK318LRNI – 18mm shower arm and riser rail. SJR08NI – 8" skirted shower rose.