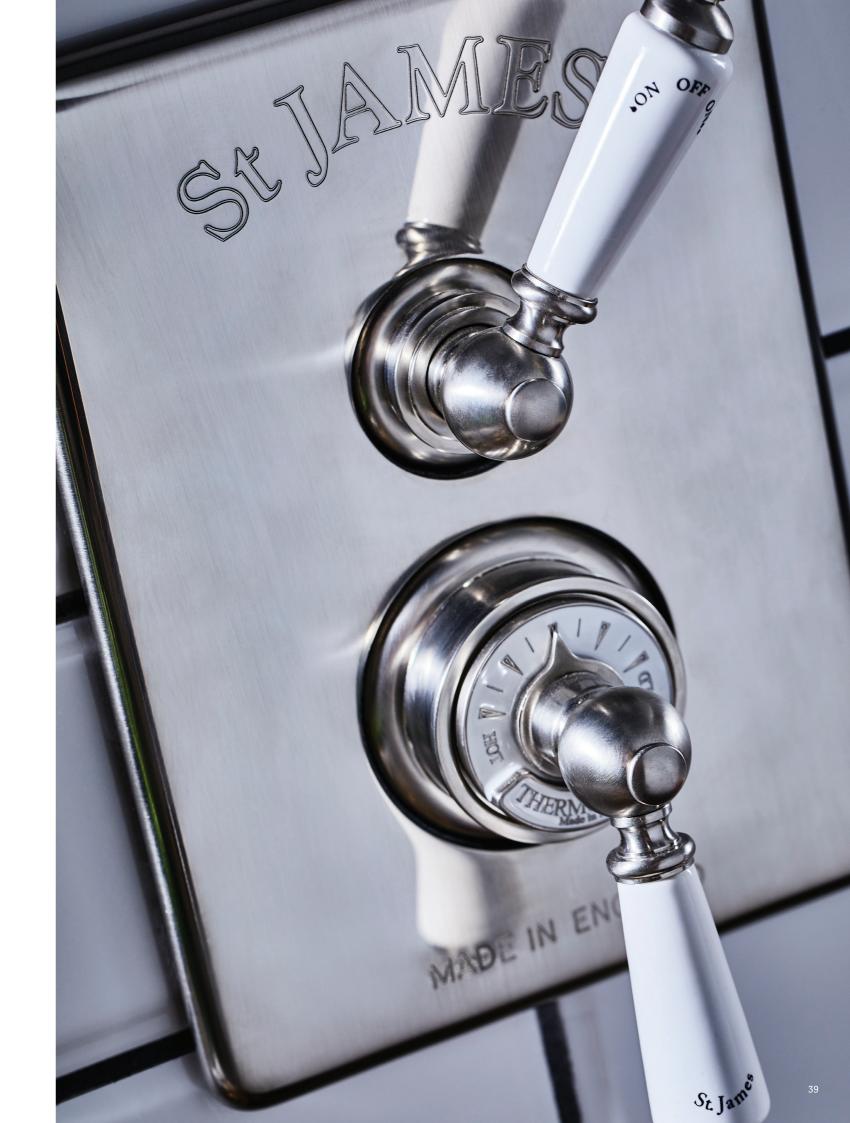

BRIGHT NICKEL

• SJ404NILL – Showcasing our new spout with white porcelain London levers.

BRIGHT NICKEL

Our concealed thermostatic valve with engraved concealing plate have been hand crafted exclusively for the St James Collection to provide timeless luxury. Brushed nickel combined with white porcelain showcases the timeless traditional brassware experience.

 SJ7610BNLL – Traditional concealed thermostatic valve with two function diverter shown with white porcelain London levers. SJK818LRBN – 18mm vertical drop shower arm. SJR08ECBN – 8" easy clean shower rose SJK11BN – Traditional hand shower on wall bracket with our shower wall elbow SJSWEBN.