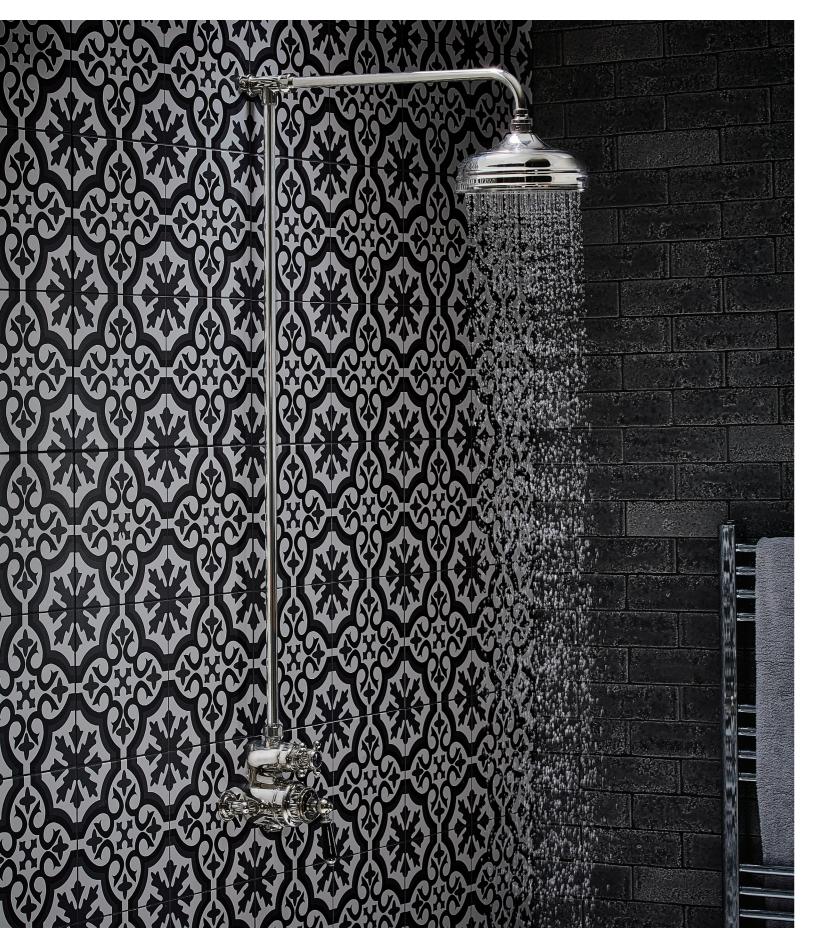

## The ultimate in luxury showering.

The reassurance of thermostatically controlled water temperature allows for an invigorating or relaxing shower experience.

Black porcelain levers provide the perfect companion to bright nickel brassware.

## ENGINEERING EXCELLENCE

We constantly refine and perfect every component, every procedure and every technique to ensure excellence in the design and assembly of our bathroom products.

Our components are cast from solid brass then hand polished, ensuring a superior quality. Using only the finest materials, attention to detail is what we live for in our hand finished showers, taps and accessories. We revel in bringing traditional brassware to life. The shower roses in the St James Collection are all hand spun and available in three distinct styles, and sizes range from 100mm to 300mm. This is true luxury with all our products built to last.