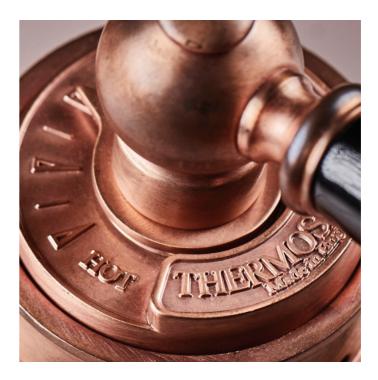

# BRUSHED NICKEL

The luxurious new St. James unlacquered copper finish offers you the chance to be as unique within your bathroom as you wish.

Each day will offer an experience like no other as the unlacquered copper finish oxygenates over time.

- SJ7410UCLHMILM Traditional exposed thermostatic valve with two function diverter, London handle with metal indice and London metal lever.
  SJK318LRUC 18mm shower arm and riser rail with SJK689UCLM and ACLHSUC new metal stem handshower with modern easy clean head. ACLR08UC – Modern skirted easy clean rose.
- Bottom left picture shows valve before oxygenation. Bottom right picture shows valve after a one year period.