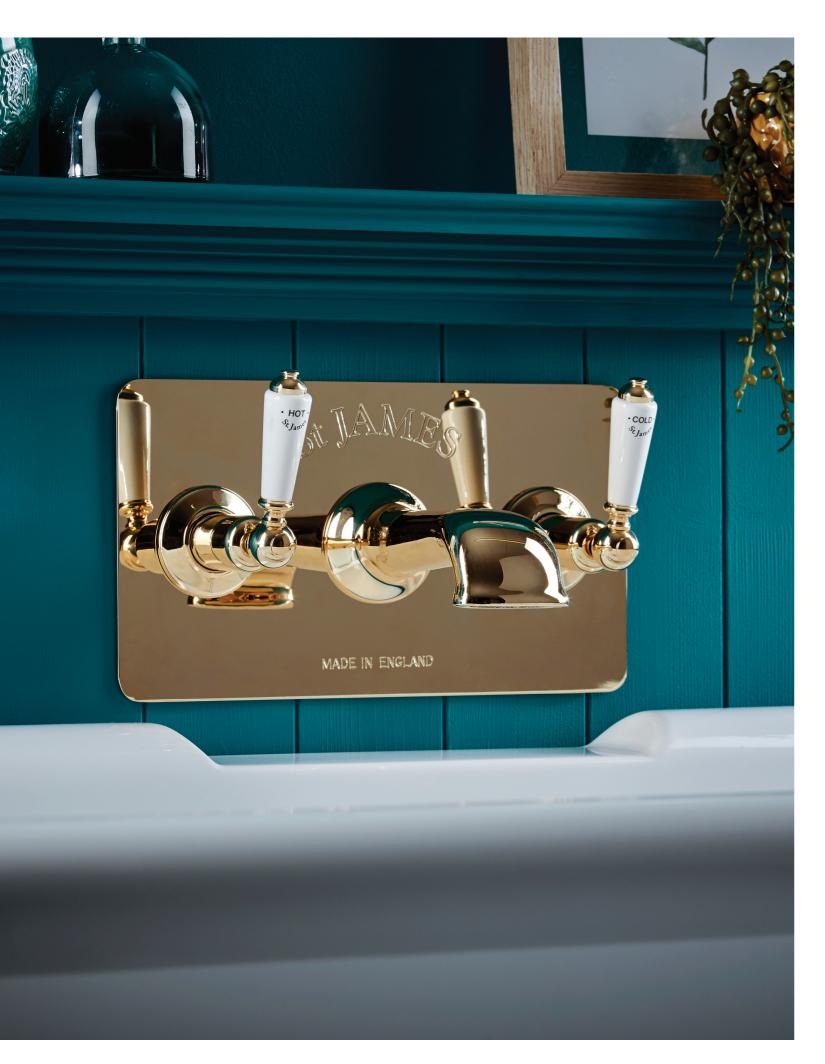

# UNLACQUERED COPPER

SJ7300UBLHBK – Traditional exposed thermostatic valve and bath filler with London handles and black porcelain indice.
 SJK318LRUB – 18mm shower arm and riser rail.
 SJEXTP318UB – 18mm x 1m extension pipe complete with connection.
 SJR08ECUB – 8" easy clean skirted shower rose.

SJ440UBLHBK – Three hole wall mounted basin mixer – long reach spout with London handles and black porcelain indice.

UNLACQUERED BRASS

• SJ376AGLL – Wall mounted three hole bath filler with concealing plate and white porcelain London levers.