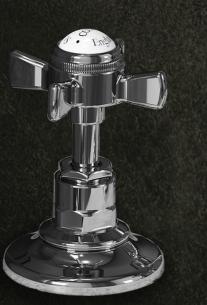

A modern twist to both our traditional and classical thermostatic valves is the all metal option showcased below with our new sleek and stylish shower head.

- SJ7461CPLM Classical exposed thermostatic valve with two function diverter and London metal levers.
  SJHSRSLECCP with SJK689CPLM New metal stem handshower, 3" slimline easy clean head showcased with slider bracket and hose kit and London metal lever.
  SJR08SLECCP New 8" slimline easy clean shower rose. SJK318LRCP – Shower arm and riser rail.
- ☆ SJ412CPEH Tall basin mixer with England handles.
- ▲ SJ402CPCLBK Colonial spout three hole basin mixer with black crystal levers.