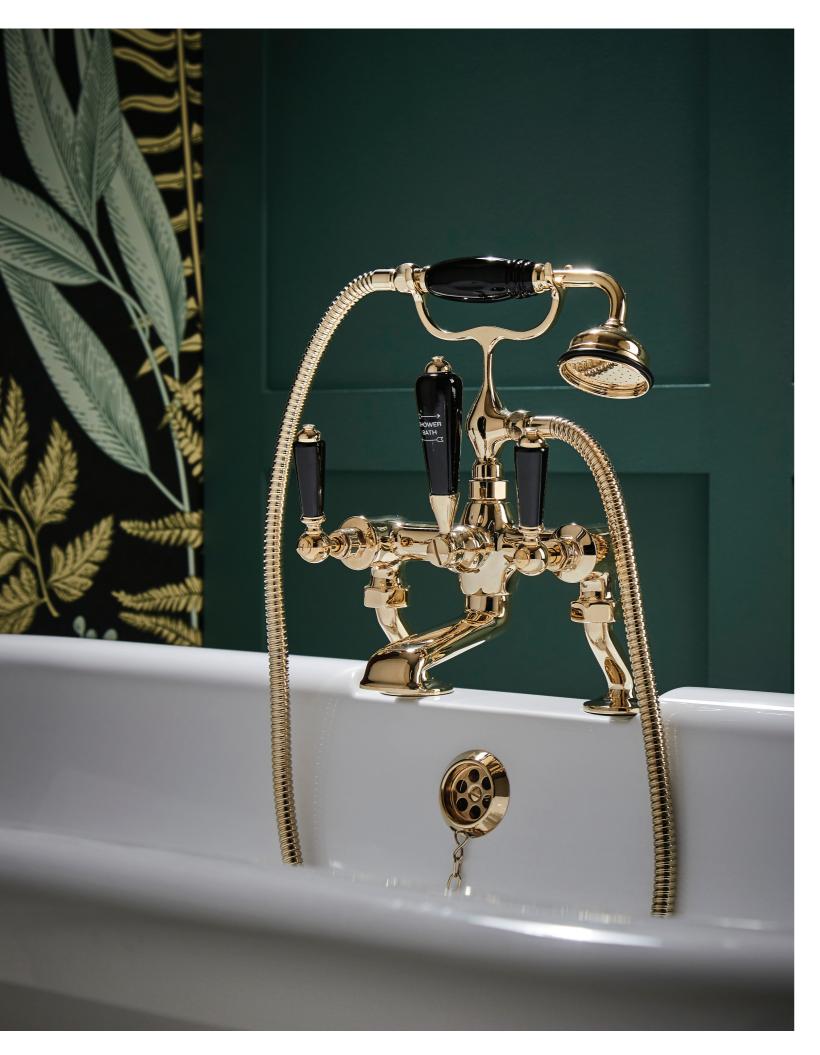

# UNLACQUERED COPPER

SJ7300UBLHBK – Traditional exposed thermostatic valve and bath filler with London handles and black porcelain indice.
 SJK318LRUB – 18mm shower arm and riser rail.
 SJEXTP318UB – 18mm x 1m extension pipe complete with connection.
 SJR08ECUB – 8" easy clean skirted shower rose.