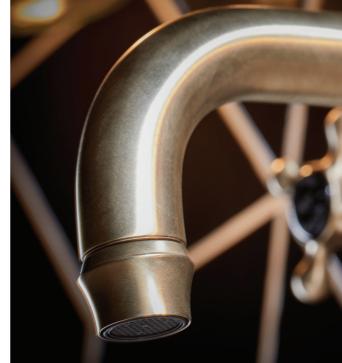

All our plating is done in the UK by renowned British platers and our porcelain is sourced from British potteries.

"UUUUUUUU

Our exposed thermostatic valves have been crafted exclusively for the St. James collection to provide timeless luxury.

A modern twist to both our traditional and classical thermostatic valves is the all metal option showcased below with our new sleek and stylish shower head.

- SJ7461CPLM Classical exposed thermostatic valve with two function diverter and London metal levers.
  SJHSRSLECCP with SJK689CPLM New metal stem handshower, 3" slimline easy clean head showcased with slider bracket and hose kit and London metal lever.
  SJR08SLECCP New 8" slimline easy clean shower rose. SJK318LRCP – Shower arm and riser rail.
- ☆ SJ412CPEH Tall basin mixer with England handles.
- ▲ SJ402CPCLBK Colonial spout three hole basin mixer with black crystal levers.