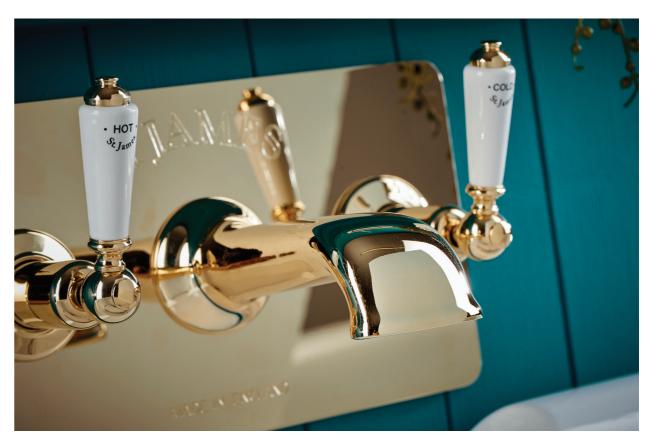

# UNLACQUERED COPPER

SJ7300UBLHBK – Traditional exposed thermostatic valve and bath filler with London handles and black porcelain indice.
 SJK318LRUB – 18mm shower arm and riser rail.
 SJEXTP318UB – 18mm x 1m extension pipe complete with connection.
 SJR08ECUB – 8" easy clean skirted shower rose.

SJ440UBLHBK – Three hole wall mounted basin mixer – long reach spout with London handles and black porcelain indice.

UNLACQUERED BRASS

• SJ376AGLL – Wall mounted three hole bath filler with concealing plate and white porcelain London levers.