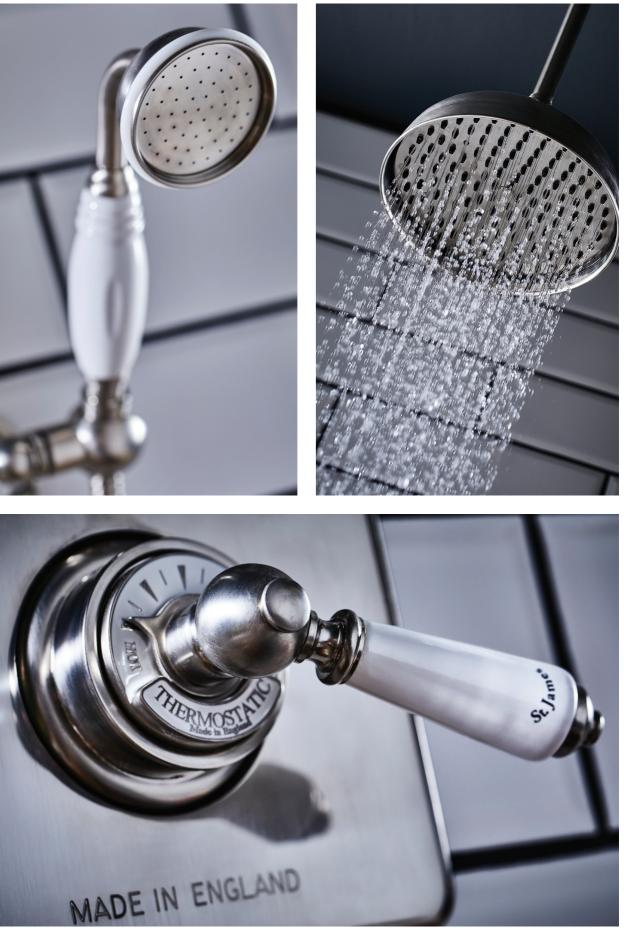

## ENGINEERING EXCELLENCE

We constantly refine and perfect every component, every procedure and every technique to ensure excellence in the design and assembly of our bathroom products.

Our components are cast from solid brass then hand polished, ensuring a superior quality. Using only the finest materials, attention to detail is what we live for in our hand finished showers, taps and accessories. We revel in bringing traditional brassware to life. The shower roses in the St James Collection are all hand spun and available in three distinct styles, and sizes range from 100mm to 300mm. This is true luxury with all our products built to last.

All our plating is done in the UK by renowned British platers and our porcelain is sourced from British potteries.

"UUUUUUUU

Our exposed thermostatic valves have been crafted exclusively for the St. James collection to provide timeless luxury.