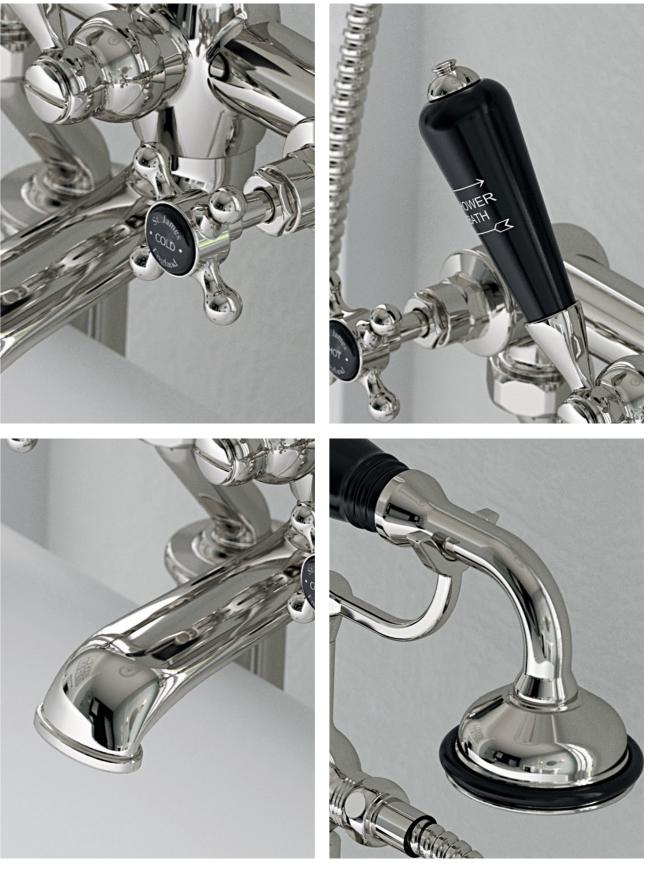

## A TOUCH OF LUXURY

You can feel the difference when you experience luxury; the detail of the ergonomic design, just the right level of resistance in the precision of turn. With the St James Collection our handles blend beautiful design and expert craftsmanship to create a feel like no other.

Choose from cross top or lever handles, each exquisite in their own way and designed to suit your style. London style handles and levers include porcelain or metal options in all

For those of you looking to raise the glamour stakes, our gorgeous Crystal Edition handles incorporate Swarovski<sup>®</sup> crystals at their very core.