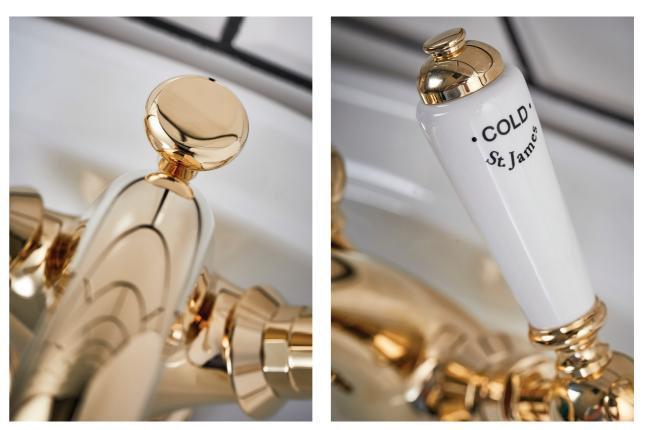

## A TOUCH OF LUXURY

You can feel the difference when you experience luxury; the detail of the ergonomic design, just the right level of resistance in the precision of turn. With the St James Collection our handles blend beautiful design and expert craftsmanship to create a feel like no other.

Choose from cross top or lever handles, each exquisite in their own way and designed to suit your style. London style handles and levers include porcelain or metal options in all

For those of you looking to raise the glamour stakes, our gorgeous Crystal Edition handles incorporate Swarovski<sup>®</sup> crystals at their very core.