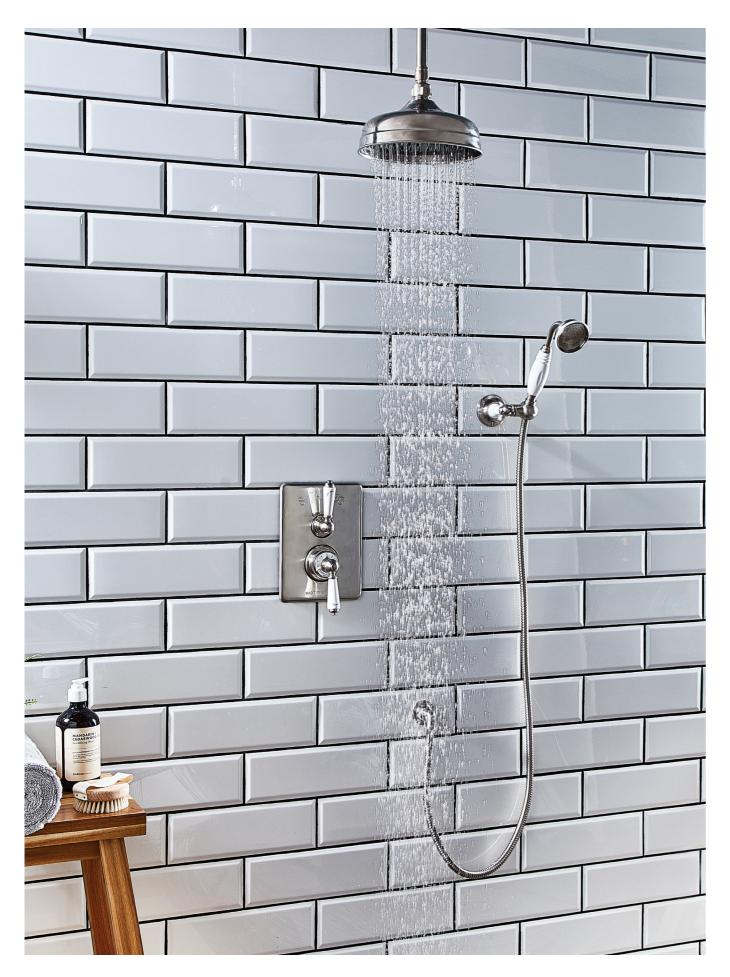

## The ultimate in luxury showering.

The reassurance of thermostatically controlled water temperature allows for an invigorating or relaxing shower experience.

Black porcelain levers provide the perfect companion to bright nickel brassware.

 SJ7400NILHLLBK – Traditional exposed thermostatic valve delivering single water outlet with black porcelain London handle and black porcelain London lever. SJK318LRNI – 18mm shower arm and riser rail. SJR08NI – 8" skirted shower rose.