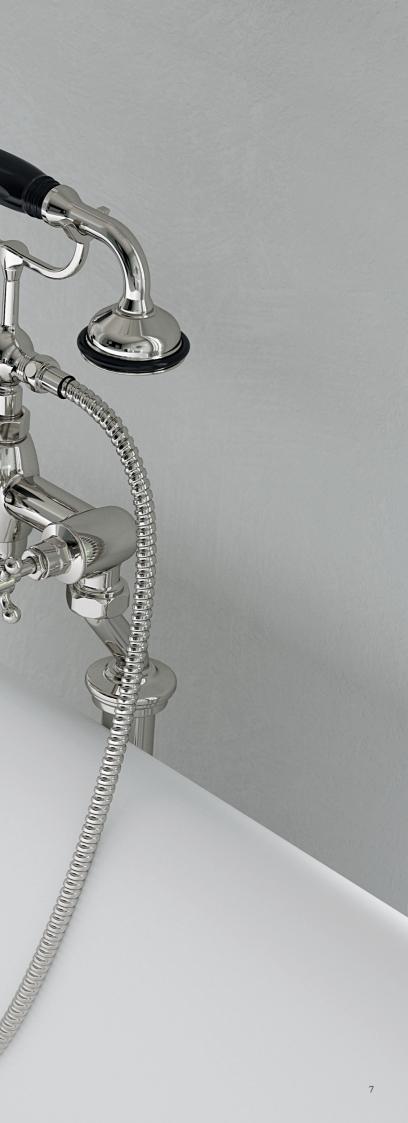

All our plating is done in the UK by renowned British platers and our porcelain is sourced from British potteries.

"UUUUUUUU

Our exposed thermostatic valves have been crafted exclusively for the St. James collection to provide timeless luxury.

A modern twist to both our traditional and classical thermostatic valves is the all metal option showcased below with our new sleek and stylish shower head.

- SJ7461CPLM Classical exposed thermostatic valve with two function diverter and London metal levers.
  SJHSRSLECCP with SJK689CPLM New metal stem handshower, 3" slimline easy clean head showcased with slider bracket and hose kit and London metal lever.
  SJR08SLECCP New 8" slimline easy clean shower rose. SJK318LRCP – Shower arm and riser rail.
- ☆ SJ412CPEH Tall basin mixer with England handles.
- ▲ SJ402CPCLBK Colonial spout three hole basin mixer with black crystal levers.