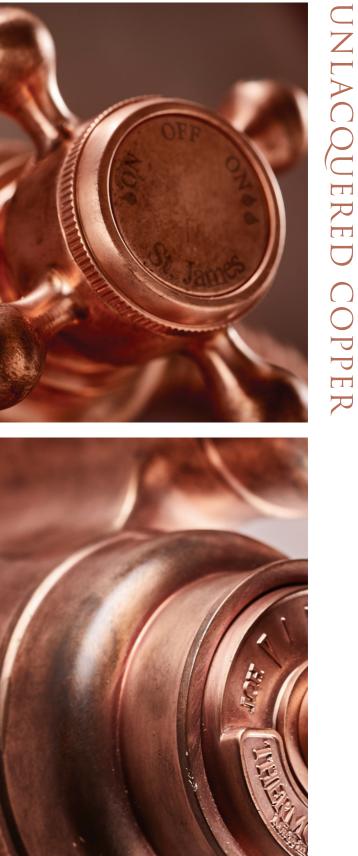

# BRUSHED NICKEL

The luxurious new St. James unlacquered copper finish offers you the chance to be as unique within your bathroom as you wish.

Each day will offer an experience like no other as the unlacquered copper finish oxygenates over time.

- SJ7410UCLHMILM Traditional exposed thermostatic valve with two function diverter, London handle with metal indice and London metal lever.
  SJK318LRUC 18mm shower arm and riser rail with SJK689UCLM and ACLHSUC new metal stem handshower with modern easy clean head. ACLR08UC – Modern skirted easy clean rose.
- Bottom left picture shows valve before oxygenation. Bottom right picture shows valve after a one year period.