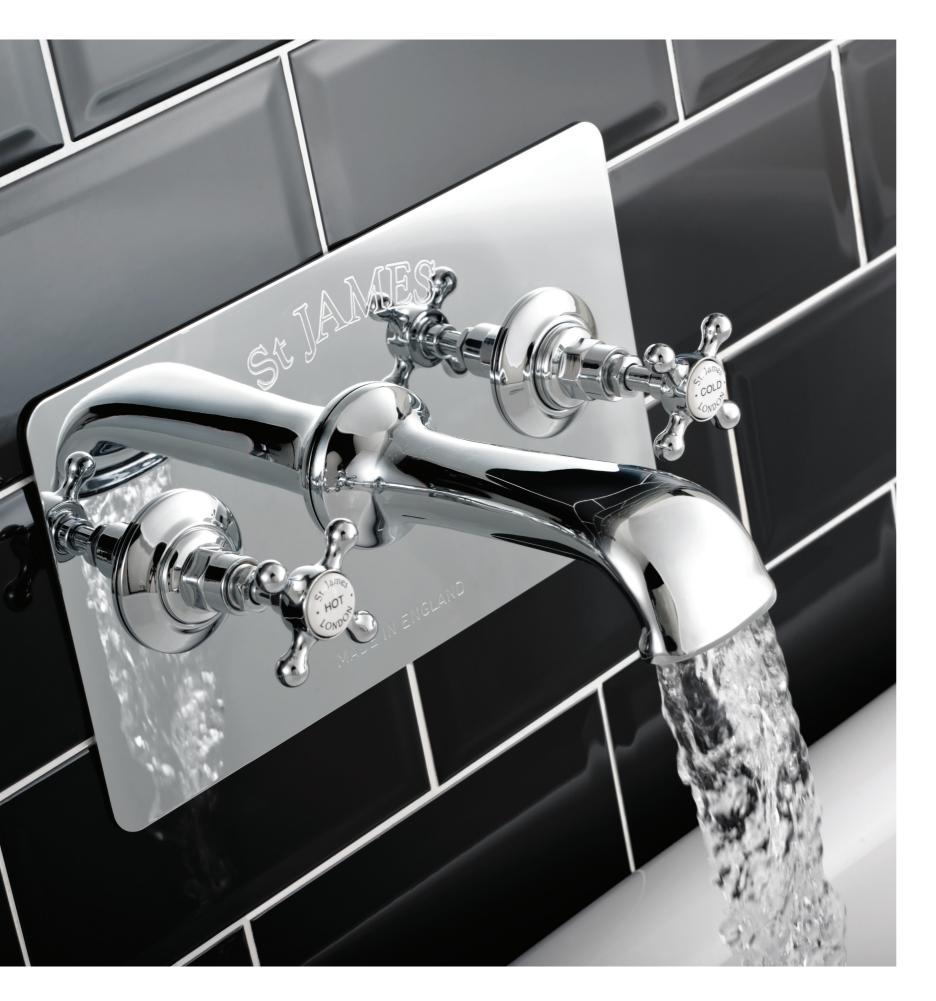

## The ultimate in luxury showering.

The reassurance of thermostatically controlled water temperature allows for an invigorating or relaxing shower experience.

Black porcelain levers provide the perfect companion to bright nickel brassware.

 SJ7400NILHLLBK – Traditional exposed thermostatic valve delivering single water outlet with black porcelain London handle and black porcelain London lever. SJK318LRNI – 18mm shower arm and riser rail. SJR08NI – 8" skirted shower rose.