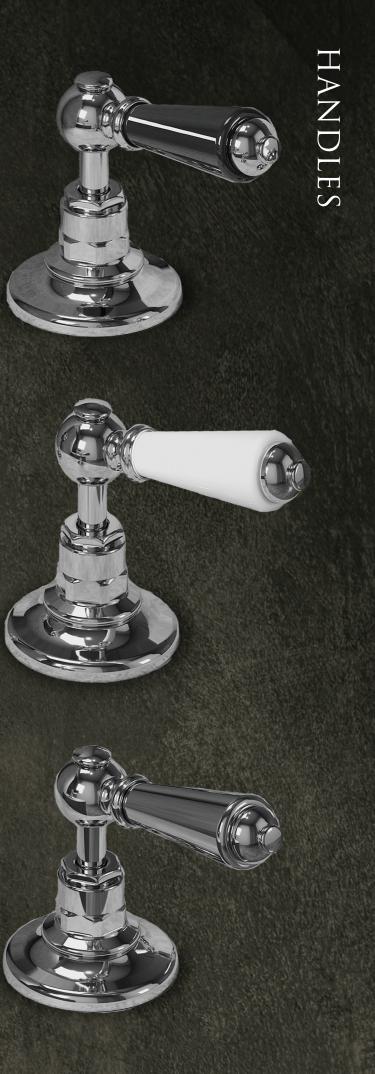

## A TOUCH OF LUXURY

You can feel the difference when you experience luxury; the detail of the ergonomic design, just the right level of resistance in the precision of turn. With the St James Collection our handles blend beautiful design and expert craftsmanship to create a feel like no other.

Choose from cross top or lever handles, each exquisite in their own way and designed to suit your style. London style handles and levers include porcelain or metal options in all

For those of you looking to raise the glamour stakes, our gorgeous Crystal Edition handles incorporate Swarovski<sup>®</sup> crystals at their very core.

All look stunning in Victorian inspired traditional homes, Art Deco styled homes and contemporary minimalist homes.

- England Handle Bath Taps in White and Black.
- ★ London Lever Basin Taps in Crystal Clear and Crystal Black.
- London Handle Basin Taps in Black, White and Metal.
- ▶ London Lever Basin Taps in Black, White and Metal.