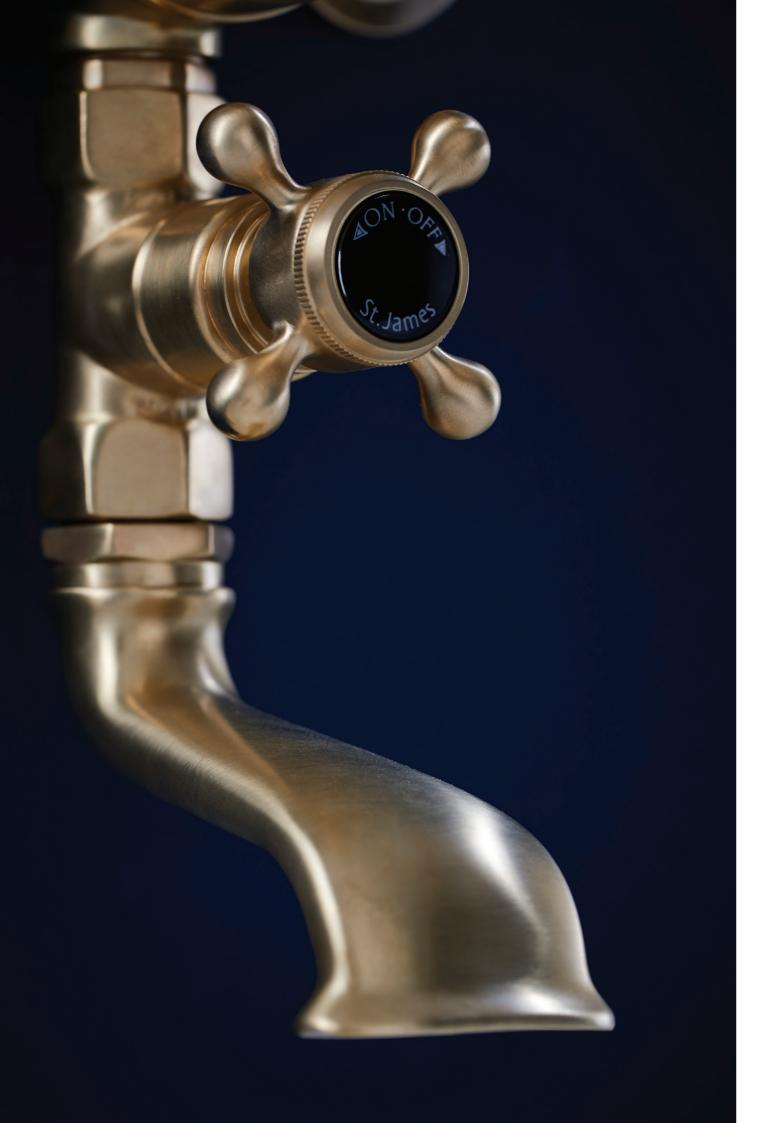

All our plating is done in the UK by renowned British platers and our porcelain is sourced from British potteries.

"UUUUUUUU

Our exposed thermostatic valves have been crafted exclusively for the St. James collection to provide timeless luxury.

A modern twist to both our traditional and classical thermostatic valves is the all metal option showcased below with our new sleek and stylish shower head.

- SJ7461CPLM Classical exposed thermostatic valve with two function diverter and London metal levers.
  SJHSRSLECCP with SJK689CPLM New metal stem handshower, 3" slimline easy clean head showcased with slider bracket and hose kit and London metal lever.
  SJR08SLECCP New 8" slimline easy clean shower rose. SJK318LRCP – Shower arm and riser rail.
- ☆ SJ412CPEH Tall basin mixer with England handles.
- ▲ SJ402CPCLBK Colonial spout three hole basin mixer with black crystal levers.