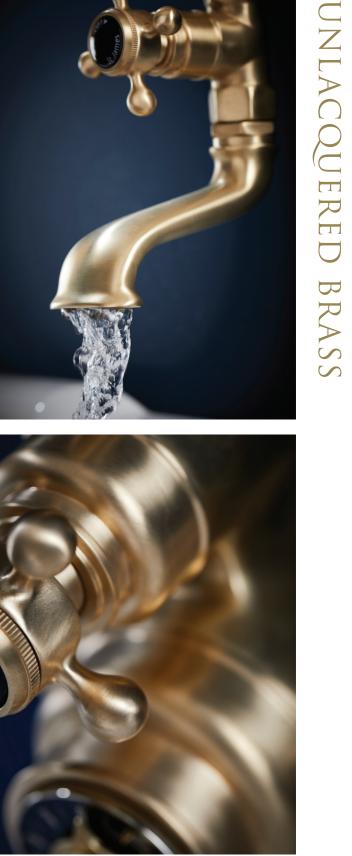

# BRUSHED NICKEL

The luxurious new St. James unlacquered copper finish offers you the chance to be as unique within your bathroom as you wish.

Each day will offer an experience like no other as the unlacquered copper finish oxygenates over time.

- SJ7410UCLHMILM Traditional exposed thermostatic valve with two function diverter, London handle with metal indice and London metal lever.
  SJK318LRUC 18mm shower arm and riser rail with SJK689UCLM and ACLHSUC new metal stem handshower with modern easy clean head. ACLR08UC – Modern skirted easy clean rose.
- Bottom left picture shows valve before oxygenation. Bottom right picture shows valve after a one year period.