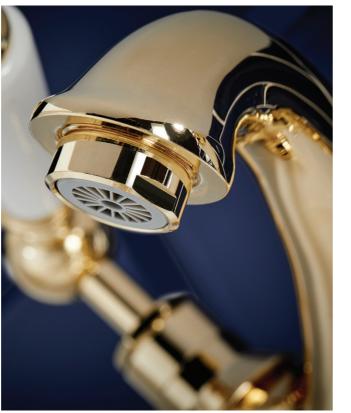

## The ultimate in luxury showering.

The reassurance of thermostatically controlled water temperature allows for an invigorating or relaxing shower experience.

Black porcelain levers provide the perfect companion to bright nickel brassware.

 SJ7400NILHLLBK – Traditional exposed thermostatic valve delivering single water outlet with black porcelain London handle and black porcelain London lever. SJK318LRNI – 18mm shower arm and riser rail. SJR08NI – 8" skirted shower rose.