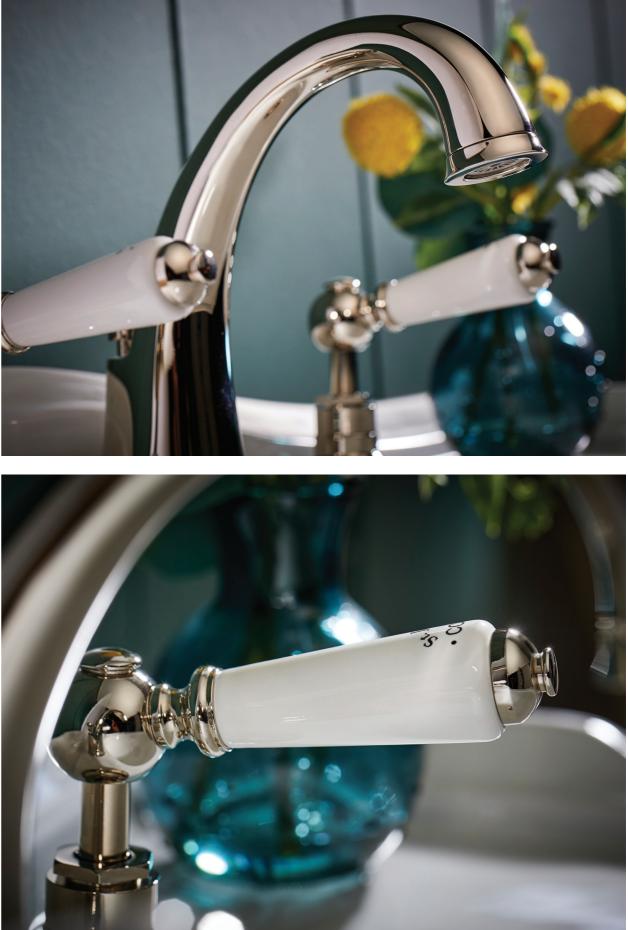

## A TOUCH OF LUXURY

You can feel the difference when you experience luxury; the detail of the ergonomic design, just the right level of resistance in the precision of turn. With the St James Collection our handles blend beautiful design and expert craftsmanship to create a feel like no other.

Choose from cross top or lever handles, each exquisite in their own way and designed to suit your style. London style handles and levers include porcelain or metal options in all

For those of you looking to raise the glamour stakes, our gorgeous Crystal Edition handles incorporate Swarovski<sup>®</sup> crystals at their very core.

All look stunning in Victorian inspired traditional homes, Art Deco styled homes and contemporary minimalist homes.

- England Handle Bath Taps in White and Black.
- ★ London Lever Basin Taps in Crystal Clear and Crystal Black.
- London Handle Basin Taps in Black, White and Metal.
- ▶ London Lever Basin Taps in Black, White and Metal.