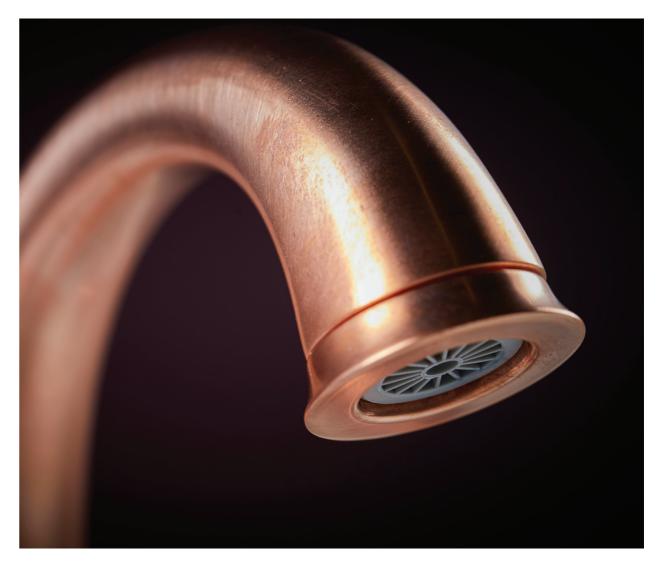

## ENGINEERING EXCELLENCE

We constantly refine and perfect every component, every procedure and every technique to ensure excellence in the design and assembly of our bathroom products.

Our components are cast from solid brass then hand polished, ensuring a superior quality. Using only the finest materials, attention to detail is what we live for in our hand finished showers, taps and accessories. We revel in bringing traditional brassware to life. The shower roses in the St James Collection are all hand spun and available in three distinct styles, and sizes range from 100mm to 300mm. This is true luxury with all our products built to last.