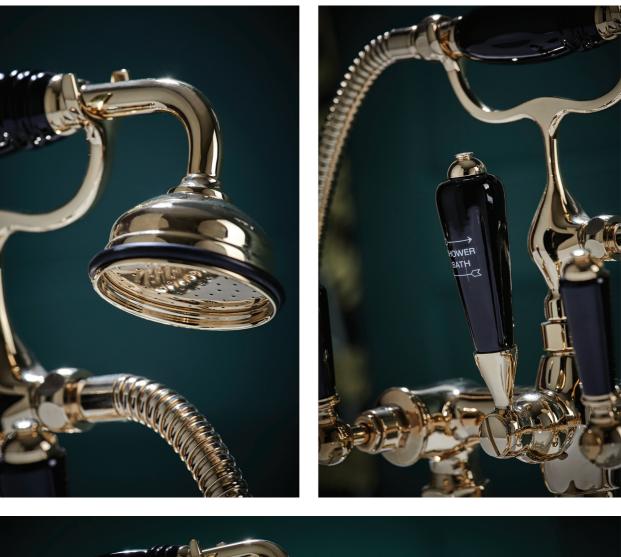

All our plating is done in the UK by renowned British platers and our porcelain is sourced from British potteries.

"UUUUUUUU

Our exposed thermostatic valves have been crafted exclusively for the St. James collection to provide timeless luxury.

A modern twist to both our traditional and classical thermostatic valves is the all metal option showcased below with our new sleek and stylish shower head.

- SJ7461CPLM Classical exposed thermostatic valve with two function diverter and London metal levers.
  SJHSRSLECCP with SJK689CPLM New metal stem handshower, 3" slimline easy clean head showcased with slider bracket and hose kit and London metal lever.
  SJR08SLECCP New 8" slimline easy clean shower rose. SJK318LRCP – Shower arm and riser rail.
- ☆ SJ412CPEH Tall basin mixer with England handles.
- ▲ SJ402CPCLBK Colonial spout three hole basin mixer with black crystal levers.