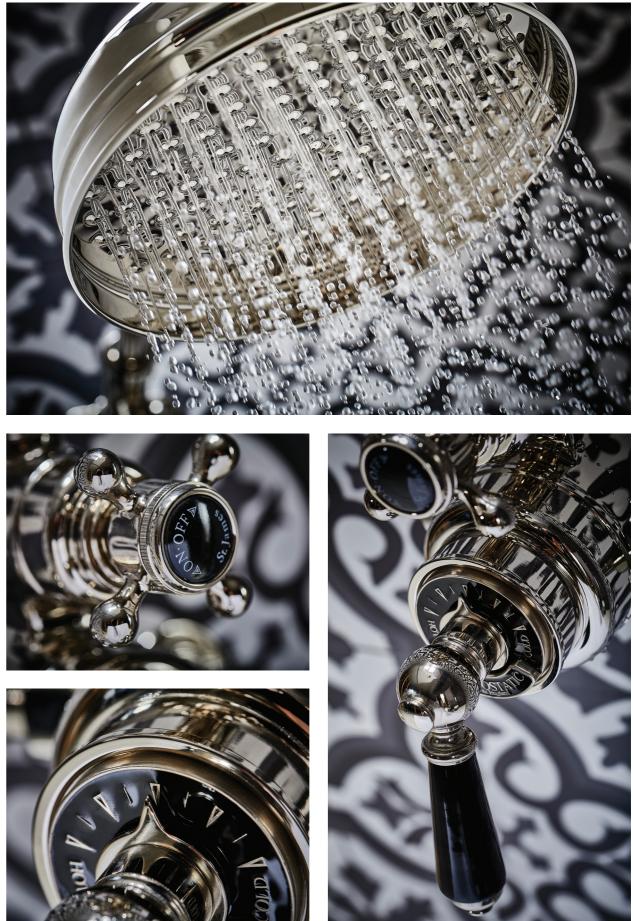

## ENGINEERING EXCELLENCE

We constantly refine and perfect every component, every procedure and every technique to ensure excellence in the design and assembly of our bathroom products.

Our components are cast from solid brass then hand polished, ensuring a superior quality. Using only the finest materials, attention to detail is what we live for in our hand finished showers, taps and accessories. We revel in bringing traditional brassware to life. The shower roses in the St James Collection are all hand spun and available in three distinct styles, and sizes range from 100mm to 300mm. This is true luxury with all our products built to last.