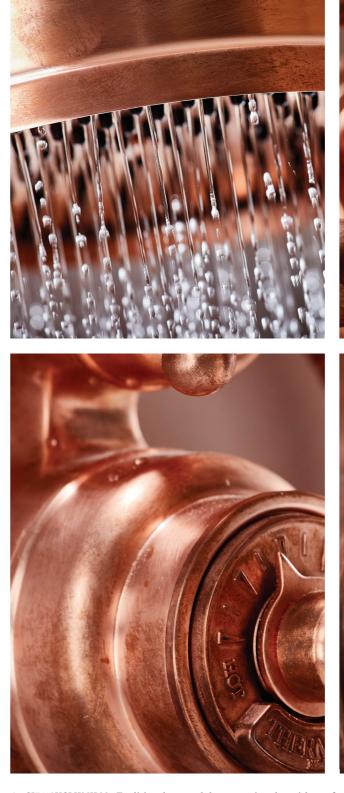

# BRUSHED NICKEL

The luxurious new St. James unlacquered copper finish offers you the chance to be as unique within your bathroom as you wish.

Each day will offer an experience like no other as the unlacquered copper finish oxygenates over time.

- SJ7410UCLHMILM Traditional exposed thermostatic valve with two function diverter, London handle with metal indice and London metal lever.
  SJK318LRUC 18mm shower arm and riser rail with SJK689UCLM and ACLHSUC new metal stem handshower with modern easy clean head. ACLR08UC – Modern skirted easy clean rose.
- Bottom left picture shows valve before oxygenation. Bottom right picture shows valve after a one year period.