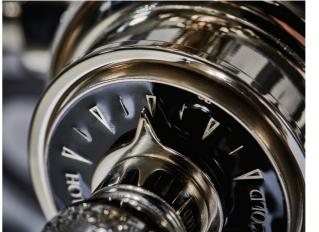

## The ultimate in luxury showering.

The reassurance of thermostatically controlled water temperature allows for an invigorating or relaxing shower experience.

Black porcelain levers provide the perfect companion to bright nickel brassware.

 SJ7400NILHLLBK – Traditional exposed thermostatic valve delivering single water outlet with black porcelain London handle and black porcelain London lever. SJK318LRNI – 18mm shower arm and riser rail. SJR08NI – 8" skirted shower rose.