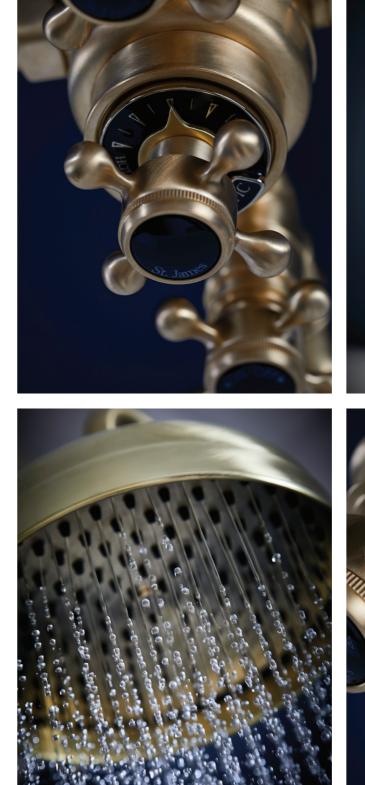

All our plating is done in the UK by renowned British platers and our porcelain is sourced from British potteries.

"UUUUUUUU

Our exposed thermostatic valves have been crafted exclusively for the St. James collection to provide timeless luxury.

A modern twist to both our traditional and classical thermostatic valves is the all metal option showcased below with our new sleek and stylish shower head.

- SJ7461CPLM Classical exposed thermostatic valve with two function diverter and London metal levers.
  SJHSRSLECCP with SJK689CPLM New metal stem handshower, 3" slimline easy clean head showcased with slider bracket and hose kit and London metal lever.
  SJR08SLECCP New 8" slimline easy clean shower rose. SJK318LRCP – Shower arm and riser rail.
- ☆ SJ412CPEH Tall basin mixer with England handles.
- ▲ SJ402CPCLBK Colonial spout three hole basin mixer with black crystal levers.