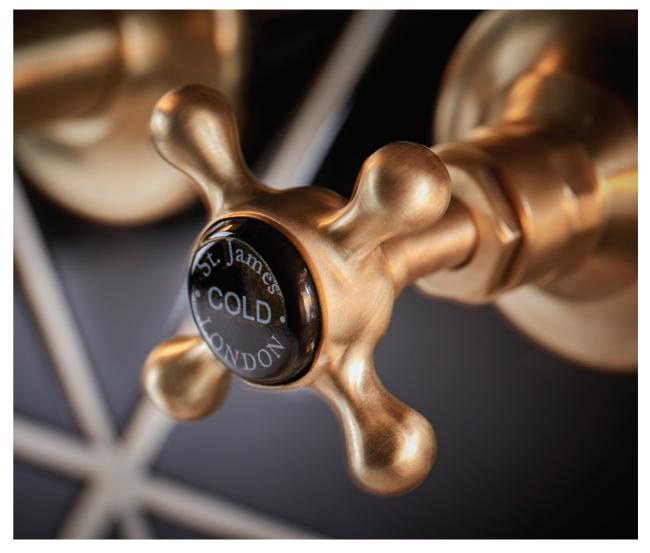

## The ultimate in luxury showering.

The reassurance of thermostatically controlled water temperature allows for an invigorating or relaxing shower experience.

Black porcelain levers provide the perfect companion to bright nickel brassware.

 SJ7400NILHLLBK – Traditional exposed thermostatic valve delivering single water outlet with black porcelain London handle and black porcelain London lever. SJK318LRNI – 18mm shower arm and riser rail. SJR08NI – 8" skirted shower rose.