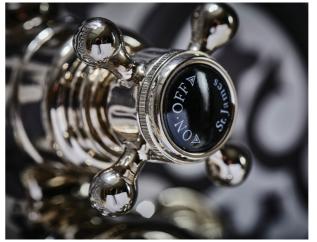

All our plating is done in the UK by renowned British platers and our porcelain is sourced from British potteries.

"UUUUUUUU

Our exposed thermostatic valves have been crafted exclusively for the St. James collection to provide timeless luxury.

A modern twist to both our traditional and classical thermostatic valves is the all metal option showcased below with our new sleek and stylish shower head.

- SJ7461CPLM Classical exposed thermostatic valve with two function diverter and London metal levers.
  SJHSRSLECCP with SJK689CPLM New metal stem handshower, 3" slimline easy clean head showcased with slider bracket and hose kit and London metal lever.
  SJR08SLECCP New 8" slimline easy clean shower rose. SJK318LRCP – Shower arm and riser rail.
- ☆ SJ412CPEH Tall basin mixer with England handles.
- ▲ SJ402CPCLBK Colonial spout three hole basin mixer with black crystal levers.