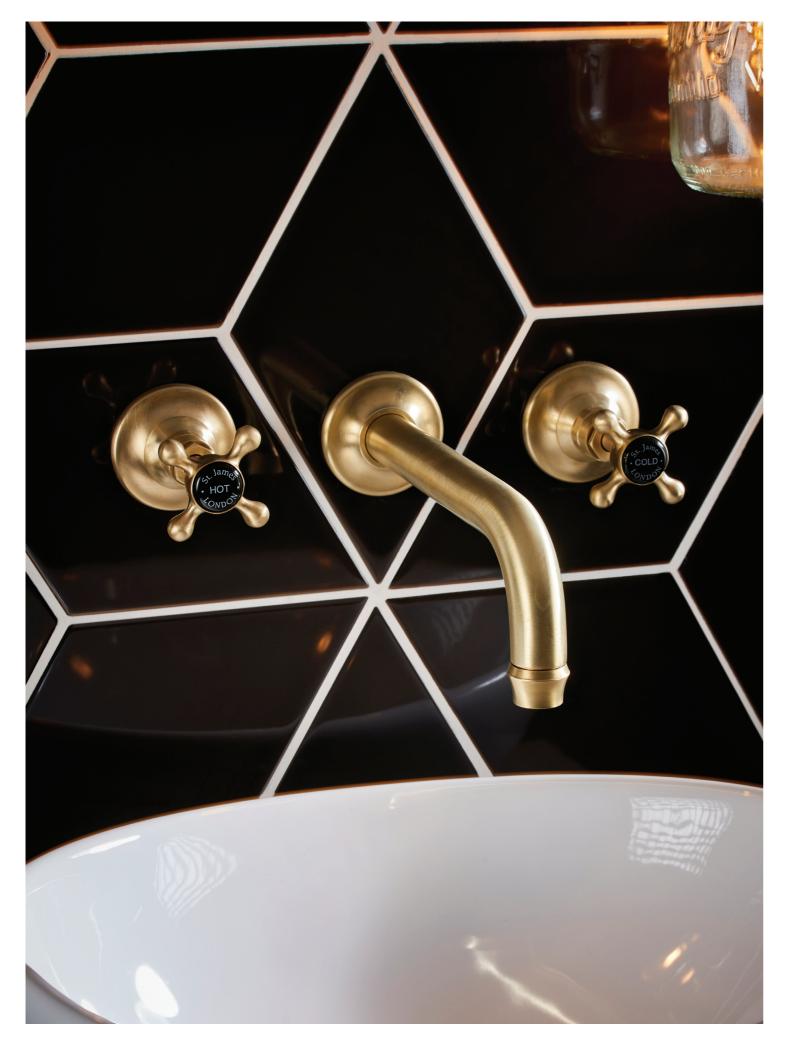

SJ440UBLHBK – Three hole wall mounted basin mixer – long reach spout with London handles and black porcelain indice.

UNLACQUERED BRASS

• SJ376AGLL – Wall mounted three hole bath filler with concealing plate and white porcelain London levers.

# ANTIQUE GOLD

SJ410AGLL – Mono basin mixer with white porcelain London levers.

• SJ412AGLL – Tall basin mixer with white porcelain London levers.