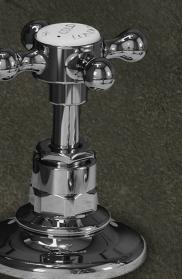

## The ultimate in luxury showering.

The reassurance of thermostatically controlled water temperature allows for an invigorating or relaxing shower experience.

Black porcelain levers provide the perfect companion to bright nickel brassware.

 SJ7400NILHLLBK – Traditional exposed thermostatic valve delivering single water outlet with black porcelain London handle and black porcelain London lever. SJK318LRNI – 18mm shower arm and riser rail. SJR08NI – 8" skirted shower rose.