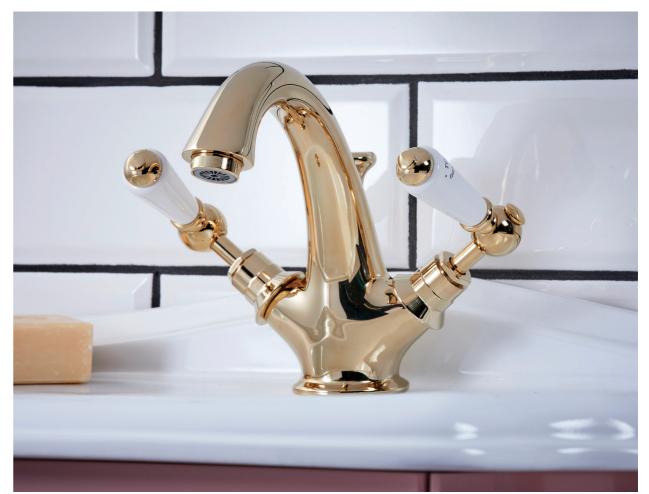

skirted easy clean rose.
- Bottom left picture shows valve before oxygenation. Bottom right picture shows valve after a one year period.









# UNLACQUERED COPPER





SJ7300UBLHBK – Traditional exposed thermostatic valve and bath filler with London handles and black porcelain indice.
 SJK318LRUB – 18mm shower arm and riser rail.
 SJEXTP318UB – 18mm x 1m extension pipe complete with connection.
 SJR08ECUB – 8" easy clean skirted shower rose.









SJ440UBLHBK – Three hole wall mounted basin mixer – long reach spout with London handles and black porcelain indice.

UNLACQUERED BRASS







• SJ376AGLL – Wall mounted three hole bath filler with concealing plate and white porcelain London levers.



# ANTIQUE GOLD





SJ410AGLL – Mono basin mixer with white porcelain London levers.







• SJ412AGLL – Tall basin mixer with white porcelain London levers.

# ANTIQUE GOLD







SJ330AGLLBK – Bath shower mixer with cranked legs, black porcelain on London levers, diverter and handshower.

# ANTIQUE GOLD

## A TOUCH OF LUXURY

You can feel the difference when you experience luxury; the detail of the ergonomic design, just the right level of resistance in the precision of turn. With the St James Collection our handles blend beautiful design and expert craftsmanship to create a feel like no other.

Choose from cross top or lever handles, each exquisite in their own way and designed to suit your style. London style handles and levers include porcelain or metal options in all



For those of you looking to raise the glamour stakes, our gorgeous Crystal Edition handles incorpora