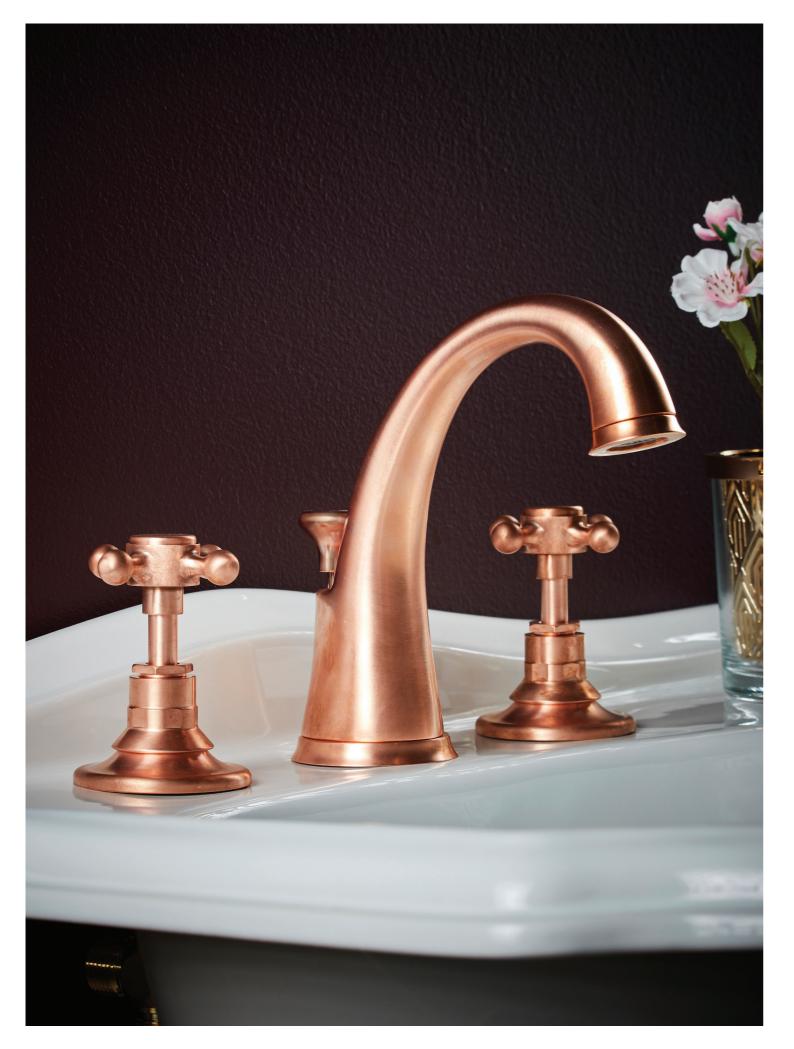

## A TOUCH OF LUXURY

You can feel the difference when you experience luxury; the detail of the ergonomic design, just the right level of resistance in the precision of turn. With the St James Collection our handles blend beautiful design and expert craftsmanship to create a feel like no other.

Choose from cross top or lever handles, each exquisite in their own way and designed to suit your style. London style handles and levers include porcelain or metal options in all

For those of you looking to raise the glamour stakes, our gorgeous Crystal Edition handles incorporate Swarovski<sup>®</sup> crystals at their very core.

All look stunning in Victorian inspired traditional homes, Art Deco styled homes and contemporary minimalist homes.

- England Handle Bath Taps in White and Black.
- ★ London Lever Basin Taps in Crystal Clear and Crystal Black.
- London Handle Basin Taps in Black, White and Metal.
- ▶ London Lever Basin Taps in Black, White and Metal.