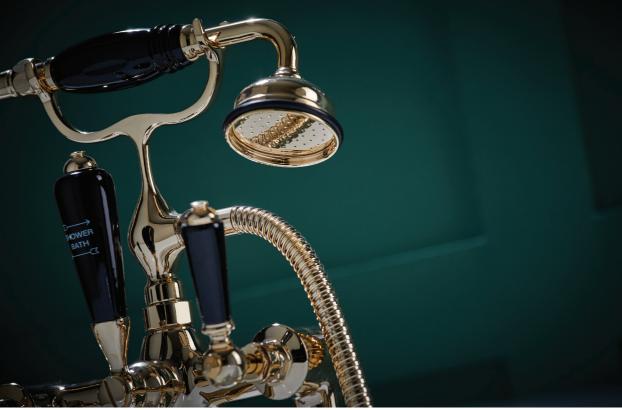

All our plating is done in the UK by renowned British platers and our porcelain is sourced from British potteries.

"UUUUUUUU

Our exposed thermostatic valves have been crafted exclusively for the St. James collection to provide timeless luxury.

A modern twist to both our traditional and classical thermostatic valves is the all metal option showcased below with our new sleek and stylish shower head.

- SJ7461CPLM Classical exposed thermostatic valve with two function diverter and London metal levers.
  SJHSRSLECCP with SJK689CPLM New metal stem handshower, 3" slimline easy clean head showcased with slider bracket and hose kit and London metal lever.
  SJR08SLECCP New 8" slimline easy clean shower rose. SJK318LRCP – Shower arm and riser rail.
- ☆ SJ412CPEH Tall basin mixer with England handles.
- ▲ SJ402CPCLBK Colonial spout three hole basin mixer with black crystal levers.