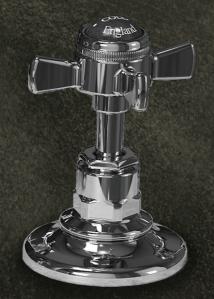

A modern twist to both our traditional and classical thermostatic valves is the all metal option showcased below with our new sleek and stylish shower head.

- SJ7461CPLM Classical exposed thermostatic valve with two function diverter and London metal levers.
  SJHSRSLECCP with SJK689CPLM New metal stem handshower, 3" slimline easy clean head showcased with slider bracket and hose kit and London metal lever.
  SJR08SLECCP New 8" slimline easy clean shower rose. SJK318LRCP – Shower arm and riser rail.
- ☆ SJ412CPEH Tall basin mixer with England handles.
- ▲ SJ402CPCLBK Colonial spout three hole basin mixer with black crystal levers.