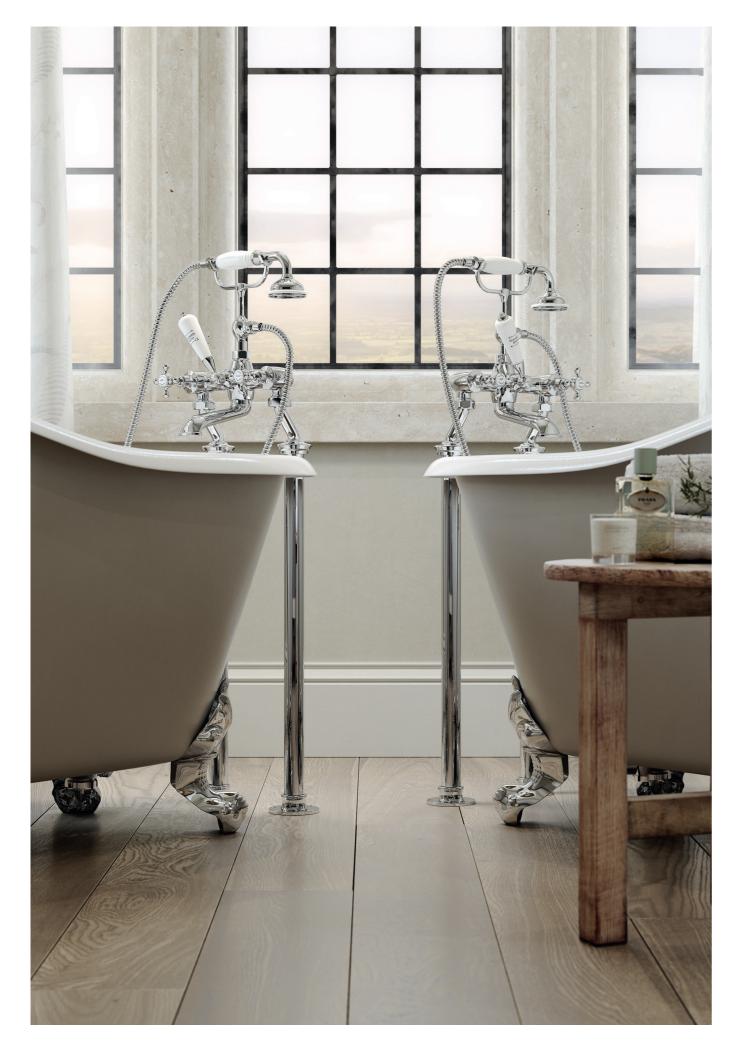

A modern twist to both our traditional and classical thermostatic valves is the all metal option showcased below with our new sleek and stylish shower head.

- SJ7461CPLM Classical exposed thermostatic valve with two function diverter and London metal levers.
  SJHSRSLECCP with SJK689CPLM New metal stem handshower, 3" slimline easy clean head showcased with slider bracket and hose kit and London metal lever.
  SJR08SLECCP New 8" slimline easy clean shower rose. SJK318LRCP – Shower arm and riser rail.
- ☆ SJ412CPEH Tall basin mixer with England handles.
- ▲ SJ402CPCLBK Colonial spout three hole basin mixer with black crystal levers.

- $\hfill \hfill \hfill$
- SJ330CPLH Bath shower mixer with London handles and our standpipes SJ930CP.

CHROME