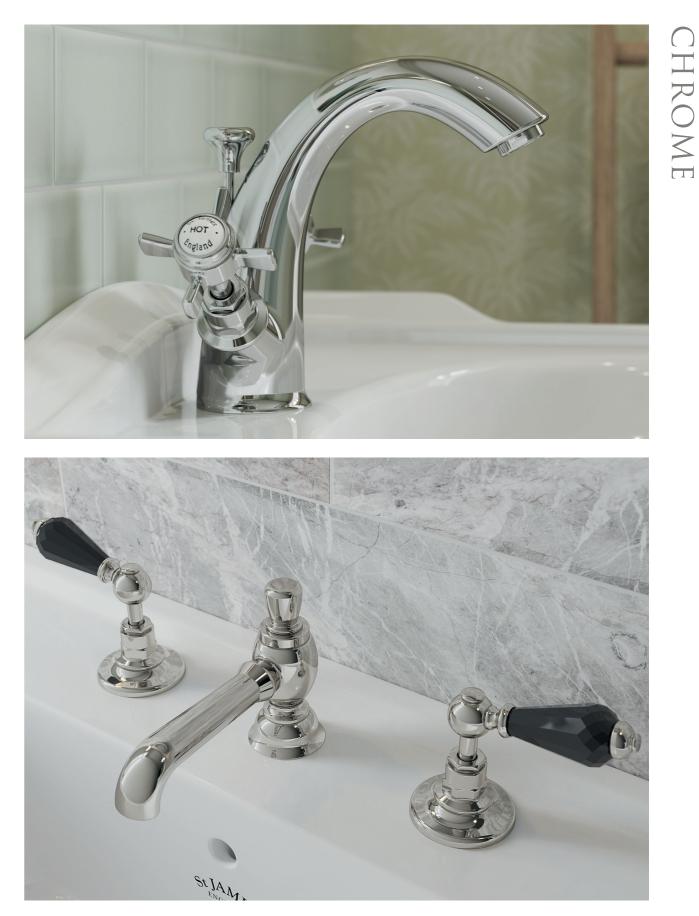

## A TOUCH OF LUXURY

You can feel the difference when you experience luxury; the detail of the ergonomic design, just the right level of resistance in the precision of turn. With the St James Collection our handles blend beautiful design and expert craftsmanship to create a feel like no other.

Choose from cross top or lever handles, each exquisite in their own way and designed to suit your style. London style handles and levers include porcelain or metal options in all

For those of you looking to raise the glamour stakes, our gorgeous Crystal Edition handles incorporate Swarovski<sup>®</sup> crystals at their very core.

All look stunning in Victorian inspired traditional homes, Art Deco styled homes and contemporary minimalist homes.

- England Handle Bath Taps in White and Black.
- ★ London Lever Basin Taps in Crystal Clear and Crystal Black.
- London Handle Basin Taps in Black, White and Metal.
- ▶ London Lever Basin Taps in Black, White and Metal.