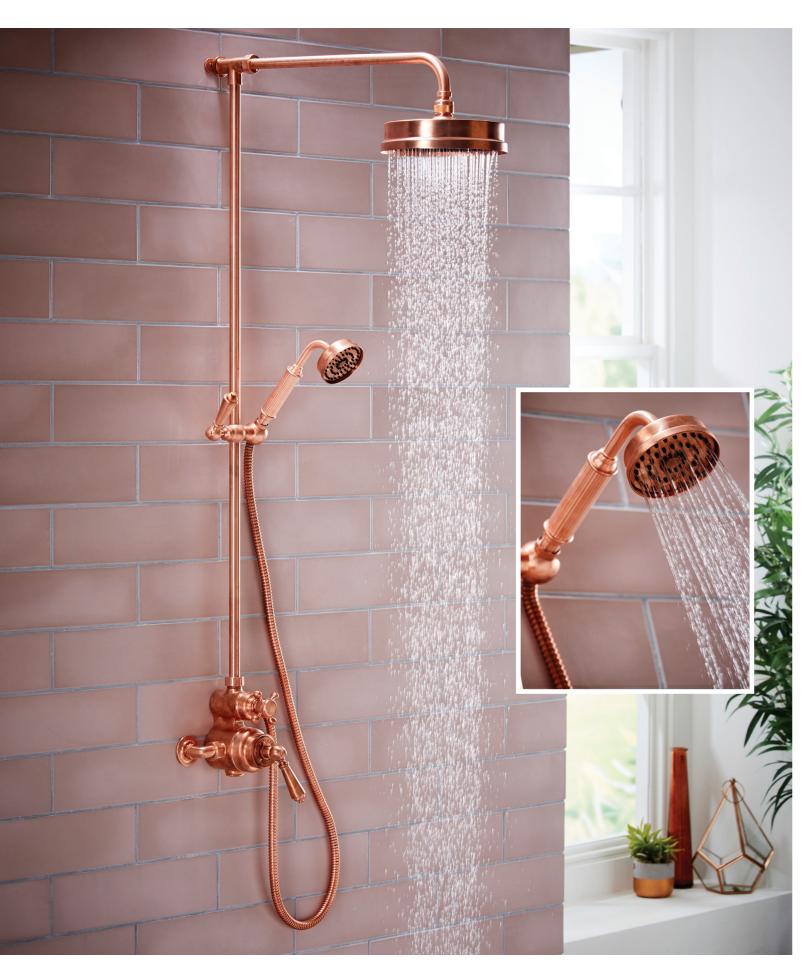

## The ultimate in luxury showering.

The reassurance of thermostatically controlled water temperature allows for an invigorating or relaxing shower experience.

Black porcelain levers provide the perfect companion to bright nickel brassware.

 SJ7400NILHLLBK – Traditional exposed thermostatic valve delivering single water outlet with black porcelain London handle and black porcelain London lever. SJK318LRNI – 18mm shower arm and riser rail. SJR08NI – 8" skirted shower rose.

BRIGHT NICKEL

• SJ404NILL – Showcasing our new spout with white porcelain London levers.

BRIGHT NICKEL

Our concealed thermostatic valve with engraved concealing plate have been hand crafted exclusively for the St James Collection to provide timeless luxury. Brushed nickel combined with white porcelain showcases the timeless traditional brassware experience.