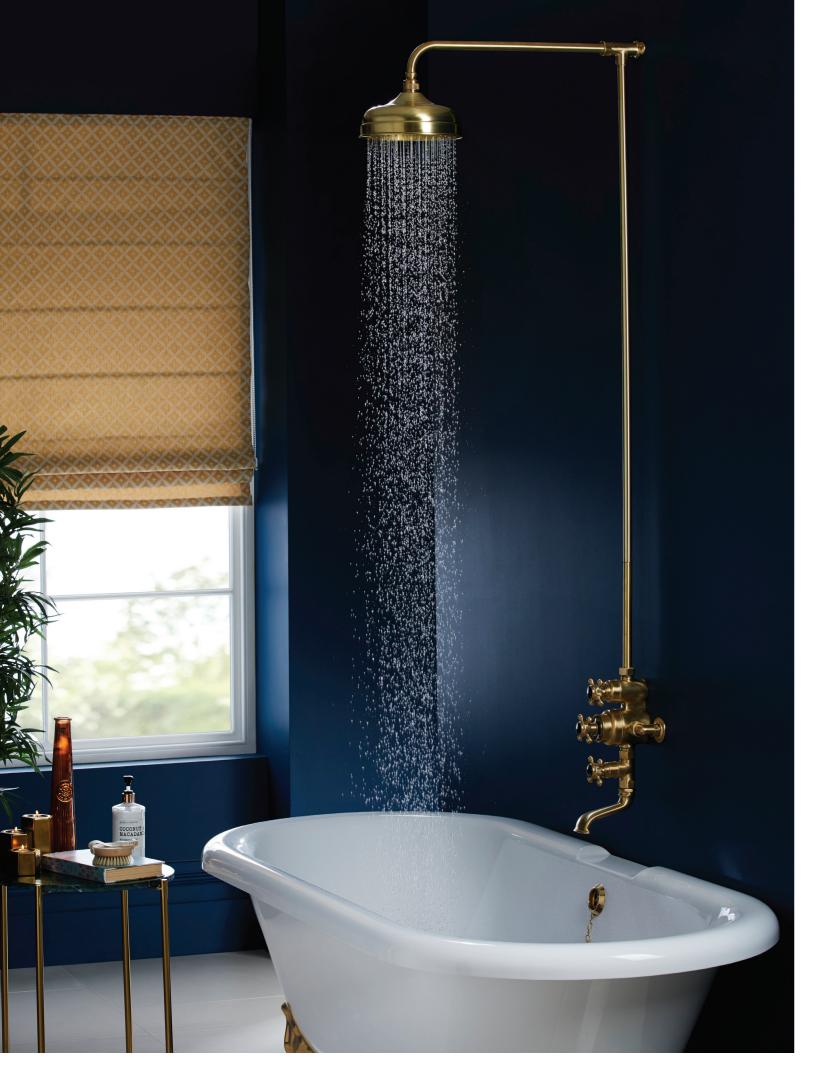

## The ultimate in luxury showering.

The reassurance of thermostatically controlled water temperature allows for an invigorating or relaxing shower experience.

Black porcelain levers provide the perfect companion to bright nickel brassware.

 SJ7400NILHLLBK – Traditional exposed thermostatic valve delivering single water outlet with black porcelain London handle and black porcelain London lever. SJK318LRNI – 18mm shower arm and riser rail. SJR08NI – 8" skirted shower rose.

BRIGHT NICKEL

• SJ404NILL – Showcasing our new spout with white porcelain London levers.

BRIGHT NICKEL

Our concealed thermostatic valve with engraved concealing plate have been hand crafted exclusively for the St James Collection to provide timeless luxury. Brushed nickel combined with white porcelain showcases the timeless traditional brassware experience.