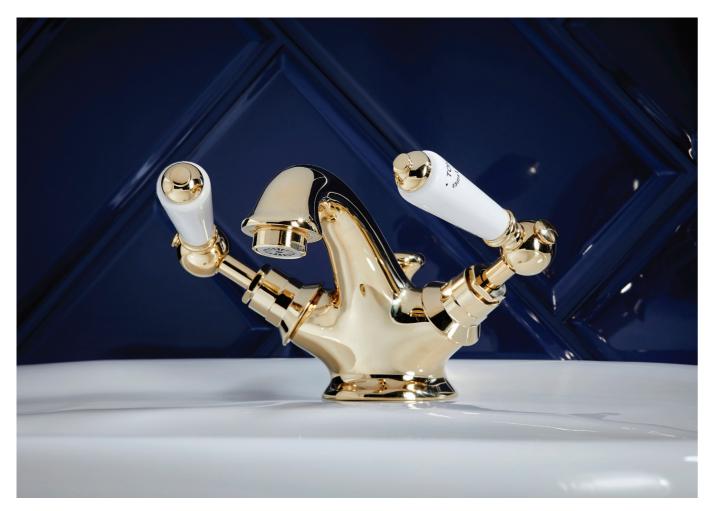

## A TOUCH OF LUXURY

You can feel the difference when you experience luxury; the detail of the ergonomic design, just the right level of resistance in the precision of turn. With the St James Collection our handles blend beautiful design and expert craftsmanship to create a feel like no other.

Choose from cross top or lever handles, each exquisite in their own way and designed to suit your style. London style handles and levers include porcelain or metal options in all

For those of you looking to raise the glamour stakes, our gorgeous Crystal Edition handles incorporate Swarovski<sup>®</sup> crystals at their very core.